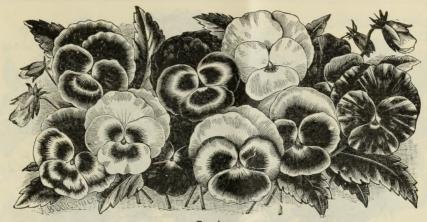

| 05             |
| "  " " " " " " " " " " " " " " " " " "                                                                                                                                                                                         |                |
| CAILLARDIA, James Kelway. One of the best and most distinct hardy perennial varieties; scarlet, edged with gold; large flowers. grandiflora compacta. Very distinct; large flowers. Picta Lorenziana. A very attractive annual | 15<br>10<br>05 |
| CERANIUM, Choice Mixed Zonale Varieties                                                                                                                                                                                        | 25             |



Pansies.

| CODETIA, Four Distinct Varieties. Whitneyi, Brilliant, Lady Albemarle and                                                                                                                                                              | t.       |
|----------------------------------------------------------------------------------------------------------------------------------------------------------------------------------------------------------------------------------------|----------|
| Princess Henry\$0 0                                                                                                                                                                                                                    | )5       |
| HELIOTROPE, New Large-Flowering. Splendid mixed